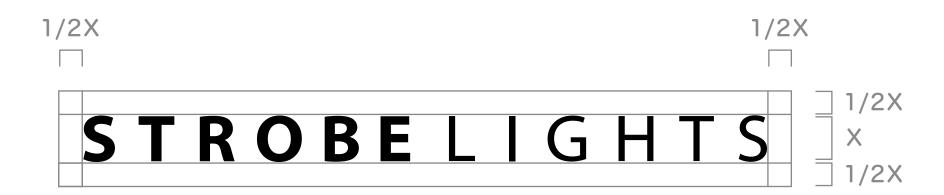

#### **CLEAR SPACE**

STROBELIGHTS logo needs to be staged and isolated with some clear space on all sides to maintain its visibility. In the clear space, no design or letters can be placed.

For the horizontal type, the minimum clear space is equivalent to the half of the height of the logo referred to as X. For the vertical type, the minimum clear space is equivalent to the quarter of the height of the logo referred to as X.