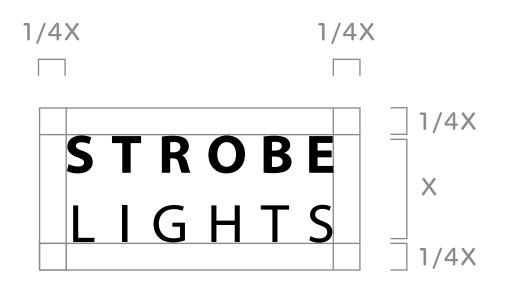

#### **CLEAR SPACE**

STROBELIGHTS logo needs to be staged and isolated with some clear space on all sides to maintain its visibility. In the clear space, no design or letters can be placed.

For the horizontal type, the minimum clear space is equivalent to the half of the height of the logo referred to as X. For the vertical type, the minimum clear space is equivalent to the quarter of the height of the logo referred to as X.